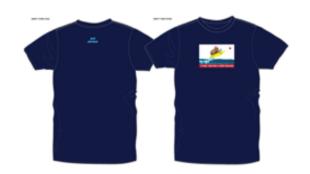

# Catch a Wave of School Spirit!

It's Time to Get Your Solana Vista-Skyline School Spirit Wear.

PTA Membership Bundles include Spirit Wear!
Choose your level & Visit a PTA Spirit Wear Store!

PTA
membership
(\$15)
includes
a FREE Youth
T-shirt.

Other items for sale include:
Youth Hoodies
(\$20), Trucker
Hats (\$20), Tote
Bags (\$25),
Patches (\$5),
Men's T-Shirt
(\$15), Women's
Baseball T-Shirt
(\$20) &
Women's
Sweatshirts
(\$25) also
Available!